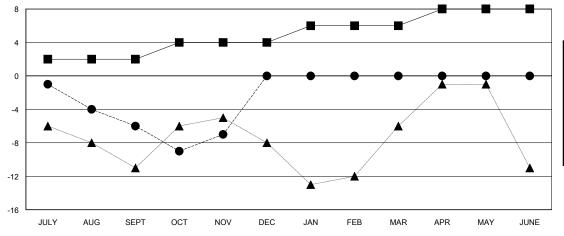

## GOALS AND ACTUAL MEMBERS CUMULATIVE

| ■ - MEMBER GROWTH NET GOA | ٩L |
|---------------------------|----|
|---------------------------|----|

● - MEMBER GROWTH ACTUAL

- ▲ - LAST YEAR MEMBERSHIP ACTUAL

Results as of: 11/30/2023